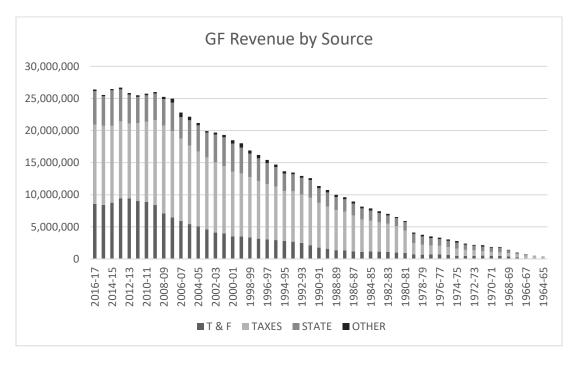

Table 3.2 demonstrates the annual percentages each revenue source represents of total General Fund revenues over 24 years.

Requested expenses in next year's General Fund budget represent a 1.46 percent increase over the current year's budgeted expenses.

| Table 3.2                                 |
|-------------------------------------------|
| General Fund Revenues Percentage of Total |

| FY        | T & F | Taxes | State | Other | Total  |
|-----------|-------|-------|-------|-------|--------|
| 95-96     | 20.2% | 56.8% | 20.5% | 2.5%  | 100.0% |
| 96-97     | 19.8% | 55.7% | 21.3% | 3.2%  | 100.0% |
| 97-98     | 19.5% | 55.4% | 21.8% | 3.3%  | 100.0% |
| 98-99     | 19.7% | 55.6% | 21.7% | 3.0%  | 100.0% |
| 99-00     | 19.4% | 54.4% | 22.3% | 3.9%  | 100.0% |
| 00-01     | 19.2% | 54.3% | 23.7% | 2.8%  | 100.0% |
| 01-02     | 20.5% | 54.5% | 23.1% | 1.9%  | 100.0% |
| 02-03     | 20.9% | 55.6% | 21.9% | 1.6%  | 100.0% |
| 03-04     | 23.0% | 56.4% | 19.4% | 1.2%  | 100.0% |
| 04-05     | 23.9% | 55.2% | 19.1% | 1.8%  | 100.0% |
| 05-06     | 24.4% | 55.3% | 17.7% | 2.6%  | 100.0% |
| 06-07     | 24.4% | 55.3% | 17.7% | 2.6%  | 100.0% |
| 07-08     | 25.8% | 54.0% | 17.7% | 2.5%  | 100.0% |
| 08-09     | 27.9% | 54.3% | 16.4% | 1.4%  | 100.0% |
| 09-10     | 32.3% | 50.9% | 15.9% | 0.9%  | 100.0% |
| 10-11     | 34.4% | 48.5% | 16.1% | 1.0%  | 100.0% |
| 11-12     | 35.4% | 47.6% | 16.1% | 0.9%  | 100.0% |
| 12-13     | 36.7% | 45.6% | 16.7% | 1.0%  | 100.0% |
| 13-14     | 35.3% | 45.1% | 18.6% | 1.0%  | 100.0% |
| 14-15     | 34.4% | 47.0% | 17.8% | 0.8%  | 100.0% |
| 15-16     | 32.9% | 48.2% | 18.0% | 0.8%  | 100.0% |
| 16-17     | 32.5% | 46.8% | 19.7% | 0.9%  | 100.0% |
| 17-18*    | 31.5% | 48.7% | 18.8% | 0.9%  | 100.0% |
| 18-19*    | 30.8% | 49.2% | 19.0% | 1.0%  | 100.0% |
| *Budgeted |       |       |       |       |        |