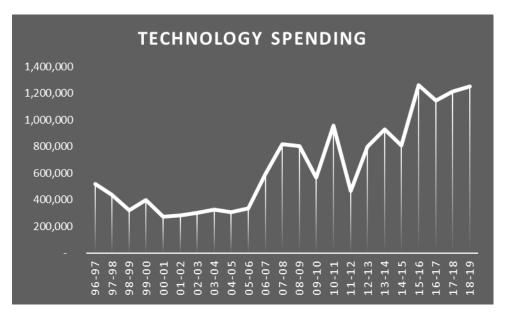

| Figure 5.1 | Technology Spending                 | 41 |
|------------|-------------------------------------|----|
| Table 5.1  | Designated Fund – Financial History | 42 |

| Table 5.2 | Designated Fund – Institutional Technology Fund – Proposed Budget | 43 |
|-----------|-------------------------------------------------------------------|----|
| Table 5.3 | Proposed Expenses – Software and Hardware                         | 44 |