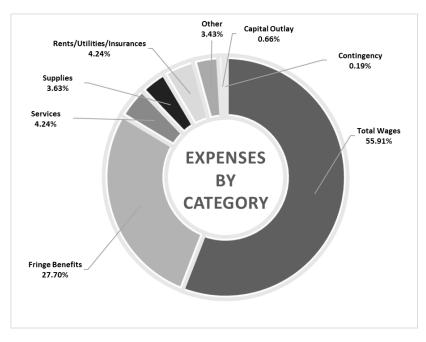

br>3.07%<br>6.47%<br>30.60%<br>10.26%<br>1.29%<br>10.67%<br>3.81%<br>0.99%<br>0.10%<br>57.72%<br>26.96%<br>84.68%<br>3.19%<br>4.29%<br>3.68%<br>3.69%<br>0.47%<br>0.00% | 2016-17         2017-18           21.06%         19.60%           3.07%         2.76%           6.47%         6.65%           30.60%         29.00%           10.26%         9.96%           1.29%         2.52%           10.67%         9.32%           3.81%         3.59%           0.99%         0.83%           0.10%         0.07%           57.72%         55.30%           26.96%         28.23%           3.19%         3.77%           4.29%         3.16%           3.68%         4.26%           3.69%         3.62%           0.47%         1.30%           0.00%         0.36% |

#### **EXPENSES BY CATEGORY – PERCENTAGE OF TOTAL**



Table 3.20 (above); Figure 3.3 (below)

|       | Designated   | Auxiliary    | Restricted  | Endowment  | M & R        | Unexpended   | Total         |
|-------|--------------|--------------|-------------|------------|--------------|--------------|---------------|
| FY    | Fund         | Fund         | Fund        | Fund       | Fund         | Plant Fund   | Transfers     |
| 96-97 | \$ 100,000   |              | \$ 74,291   |            | \$ 500,000   |              | \$ 674,291    |
| 97-98 | 445,000      |              | 20,765      |            | 800,000      |              | 1,265,765     |
| 98-99 |              |              | 17,399      | 500,000    | 1,500,000    |              | 2,017,399     |
| 99-00 |              |              | 19,698      |            | 2,111,000