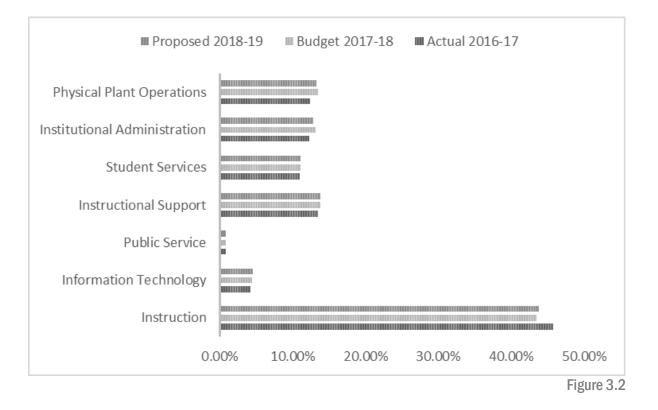

| Actual  | Budget  | Proposed   |
|------------------------------|---------|---------|------------|
|                              | 2016-17 | 2017-18 | 2018-19    |
| Instruction                  | 45.83%  | 43.44%  | 43.80%     |
| Information Technology       | 4.23%   | 4.44%   | 4.50%      |
| Public Service               | 0.83%   | 0.80%   | 0.79%      |
| Instructional Support        | 13.46%  | 13.75%  | 13.83%     |
| Student Services             | 10.96%  | 11.01%  | 11.01%     |
| Institutional Administration | 12.30%  | 13.13%  | 12.80%     |
| Physical Plant Operations    | 12.39%  | 13.42%  | 13.27%     |
| Total                        | 100.00% | 100.00% | 100.00%    |
|                              |         |         | Table 3.18 |

#### PERCENTAGE OF TOTAL EXPENSES



#### GENERAL FUND EXPENSES BY CATEGORY

|                                     |                  |    |            |    |            |    | 17-18 to  | 18-19   |
|-------------------------------------|------------------|----|------------|----|------------|----|-----------|---------|
|                                     | Actual           |    | Budget     |    | Budget     |    | Differ    | ence    |
| Expenses                            | 2016-17          |    | 2017-18    |    | 2018-19    |    | \$        | %       |
| Full-time Faculty                   | \$<br>4,906,490  | \$ | 5,088,814  | \$ | 5,111,453  | \$ | 22,639    | 0.44%   |
| Extra-contractual Faculty           | 716,205          |    | 716,541    |    | 787,068    |    | 70,527    | 9.84%   |
| Part-time Faculty