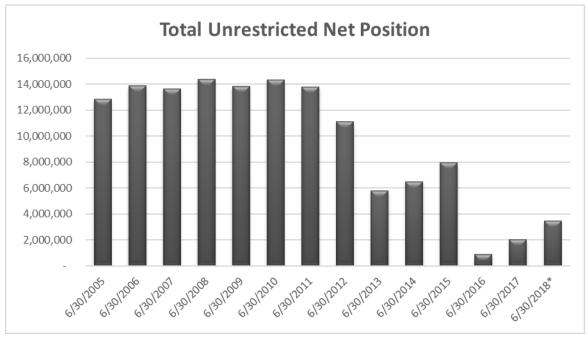

| -            | -            | -            | -            |
| Unrestricted Net Position without Pension Liability | 6,477,000 | 7,977,717    | 873,818      | 2,038,815    | 3,455,516    | 22,083       |
|                                                     |           |              |              |              |              |              |
| MPSERS Net Pension Liability (Retirement)           | -         | (29,467,803) | (29,343,944) | (29,915,337) | (29,915,337) | (29,915,337) |
| MPSERS Net OPEB Liability (Health-Care Ret)         | -         | -            | -            | -            | (11,681,781) | (11,681,781) |
| Total Unrestricted Net Position                     | 6,477,000 | (21,490,086) | (28,470,126) | (27,876,522) | (38,141,602) | (41,575,035) |

Table 3.22



\*Projected

Figure 3.4

#### **RENOVATION PROJECTS**

The 2018-2019 General Fund budget does not include funding for any renovation projects.

#### **REQUESTED CAPITAL OUTLAY**

The 2018-2019 General Fund budget includes funding for capital outlay purchases as listed below.

| Fund | Cost<br>Center | Number    | Description                                                                                                       | Budget<br>lequest |
|------|----------------|-----------|-------------------------------------------------------------------------------------------------------------------|-------------------|
| 01   | 1110           | 5.810.000 | Two Instructor Chairs (C-6, C-230)                                                                                | \$<br>487         |