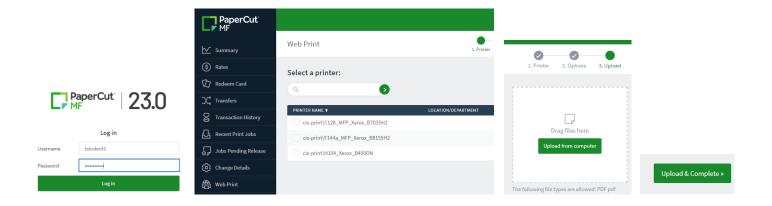

Log in to PaperCut with your college email and password, then chose Web Print, Click on Submit a Job:

- 1. Chose cis-print\F144a\_MFP\_Xerox\_B8155H2 as your printer.
- 2. Print Options-How many copies.
- 3. Upload Documents, MUST be an Adobe PDF document.

Last click on Upload & Complete. Go to the printer and retrieve your document.