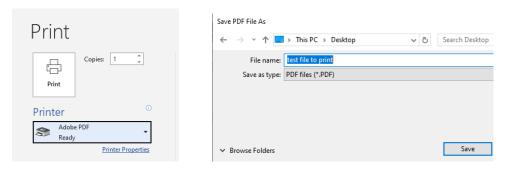

## WiFi Printing in the Founders Hall Open Lab-

Open a Word Doc, Go to File Print – Click the printer drop-down arrow, Chose Adobe PDF—Click on PRINT then NAME and Save to the Desktop. (It will default to save in the Documents folder)