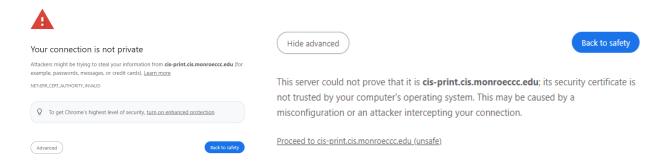

Go to a web browser, and add this address: <a href="https://cis-print.cis.monroeccc.edu:9192/app">https://cis-print.cis.monroeccc.edu:9192/app</a>

\*If you get this message, click on advanced and click on: proceed to cis-print link