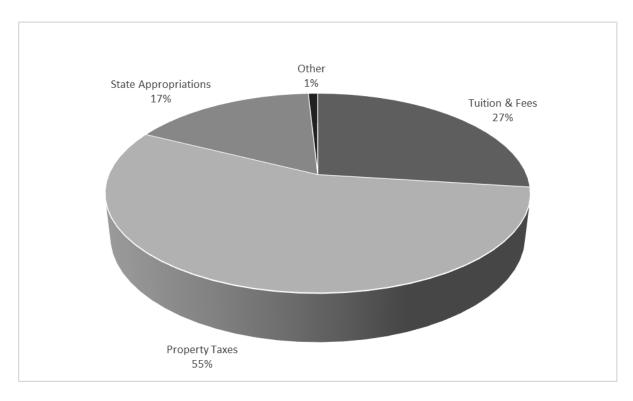

|                         | Audited<br>2018-2019 | 2019-2020<br>Budget | 2019-2020<br>Projected | Projected<br>vs. Budget | 2020-2021<br>Budget | 2020-2021<br>Budget vs.<br>Projected |
|-------------------------|----------------------|---------------------|------------------------|-------------------------|---------------------|--------------------------------------|
| Tuition and<br>Fees     | 7,883,339            | 7,982,865           | 7,022,831              | (960,034)               | 6,734,195           | (288,636)                            |
| Property Taxes          | 12,988,218           | 13,703,927          | 13,551,569 (152,358)   |                         | 13,822,434          | 270,865                              |
| State<br>Appropriations | 5,565,844            | 5,110,471           | 5,173,421              | 62,950                  | 4,161,051           | (1,012,370)                          |
| Other                   | 418,809              | 309,966             | 344,498                | 34,532                  | 213,820             | (130,678)                            |
| TOTAL<br>REVENUE        | 26,856,210           | 27,107,229          | 26,092,319             | (1,014,910)             | 24,931,500          | (1,160,819)                          |

The proposed budget includes inactivating five full-time positions and

Table 3.2
General Fund Revenues Percentage of Total

| FY     | T&F   | Taxes | State | Other | Total  |
|--------|-------|-------|-------|-------|--------|
| 97-98  | 19.5% | 55.4% | 21.8% | 3.3%  | 100.0% |
| 98-99  | 19.7% | 55.6% | 21.7% | 3.0%  | 100.0% |
| 99-00  | 19.4% | 54.4% | 22.3% | 3.9%  | 100.0% |
| 00-01  | 19.2% | 54.3% | 23.7% | 2.8%  | 100.0% |
| 01-02  | 20.5% | 54.5% | 23.1% | 1.9%  | 100.0% |
| 02-03  | 20.9% | 55.6% | 21.9% | 1.6%  | 100.0% |
| 03-04  | 23.0% | 56.4% | 19.4% | 1.2%  | 100.0% |
| 04-05  | 23.9% | 55.2% | 19.1% | 1.8%  | 100.0% |
| 05-06  | 24.4% | 55.3% | 17.7% | 2.6%  | 100.0% |
| 06-07  | 24.4% | 55.3% | 17.7% | 2.6%  | 100.0% |
| 07-08  | 25.8% | 54.0% | 17.7% | 2.5%  | 100.0% |
| 08-09  | 27.9% | 54.3% | 16.4% | 1.4%  | 100.0% |
| 09-10  | 32.3% | 50.9% | 15.9% | 0.9%  | 100.0% |
| 10-11  | 34.4% | 48.5% | 16.1% | 1.0%  | 100.0% |
| 11-12  | 35.4% | 47.6% | 16.1% | 0.9%  | 100.0% |
| 12-13  | 36.7% | 45.6% | 16.7% | 1.0%  | 100.0% |
| 13-14  | 35.3% | 45.1% | 18.6% | 1.0%  | 100.0% |
| 14-15  | 34.4% | 47.0% | 17.8% | 0.8%  | 100.0% |
| 15-16  | 32.9% | 48.2% | 18.0% | 0.8%  | 100.0% |
| 16-17  | 32.5% | 46.8% | 19.7% | 0.9%  | 100.0% |
| 17-18  | 30.7% | 46.9% | 21.1% | 1.3%  | 100.0% |
| 18-19  | 29.3% | 48.4% | 20.7% | 1.6%  | 100.0% |
| 19-20* | 29.5% | 50.6% | 18.8% | 1.1%  | 100.0% |
| 20-21* | 27.0% | 55.4% | 16.7% | 0.9%  | 100.0% |