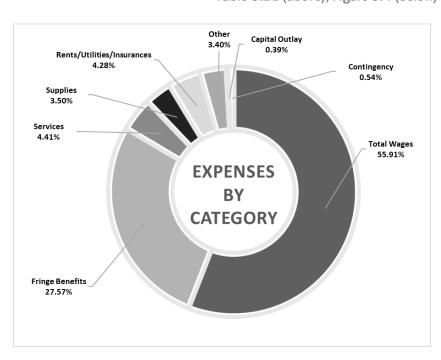

Table 3.2 demonstrates the annual percentages each revenue source represents of total General Fund revenues over 24 years.

Requested expenses in next year's General Fund budget represent a 4.76 percent decrease over the current year's budgeted expenses.