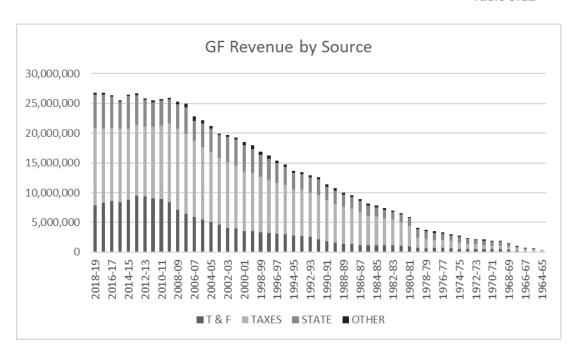

The proposed budget includes inactivating five full-time positions and

Table 3.2
General Fund Revenues Percentage of Total

| FY     | T&F   | Taxes | State | Other | Total  |
|--------|-------|-------|-------|-------|--------|
| 97-98  | 19.5% | 55.4% | 21.8% | 3.3%  | 100.0% |
| 98-99  | 19.7% | 55.6% | 21.7% | 3.0%  | 100.0% |
| 99-00  | 19.4% | 54.4% | 22.3% | 3.9%  | 100.0% |
| 00-01  | 19.2% | 54.3% | 23.7% | 2.8%  | 100.0% |
| 01-02  | 20.5% | 54.5% | 23.1% | 1.9%  | 100.0% |
| 02-03  | 20.9% | 55.6% | 21.9% | 1.6%  | 100.0% |
| 03-04  | 23.0% | 56.4% | 19.4% | 1.2%  | 100.0% |
| 04-05  | 23.9% | 55.2% | 19.1% | 1.8%  | 100.0% |
| 05-06  | 24.4% | 55.3% | 17.7% | 2.6%  | 100.0% |
| 06-07  | 24.4% | 55.3% | 17.7% | 2.6%  | 100.0% |
| 07-08  | 25.8% | 54.0% | 17.7% | 2.5%  | 100.0% |
| 08-09  | 27.9% | 54.3% | 16.4% | 1.4%  | 100.0% |
| 09-10  | 32.3% | 50.9% | 15.9% | 0.9%  | 100.0% |
| 10-11  | 34.4% | 48.5% | 16.1% | 1.0%  | 100.0% |
| 11-12  | 35.4% | 47.6% | 16.1% | 0.9%  | 100.0% |
| 12-13  | 36.7% | 45.6% | 16.7% | 1.0%  | 100.0% |
| 13-14  | 35.3% | 45.1% | 18.6% | 1.0%  | 100.0% |
| 14-15  | 34.4% | 47.0% | 17.8% | 0.8%  | 100.0% |
| 15-16  | 32.9% | 48.2% | 18.0% | 0.8%  | 100.0% |
| 16-17  | 32.5% | 46.8% | 19.7% | 0.9%  | 100.0% |
| 17-18  | 30.7% | 46.9% | 21.1% | 1.3%  | 100.0% |
| 18-19  | 29.3% | 48.4% | 20.7% | 1.6%  | 100.0% |
| 19-20* | 29.5% | 50.6% | 18.8% | 1.1%  | 100.0% |
| 20-21* | 27.0% | 55.4% | 16.7% | 0.9%  | 100.0% |