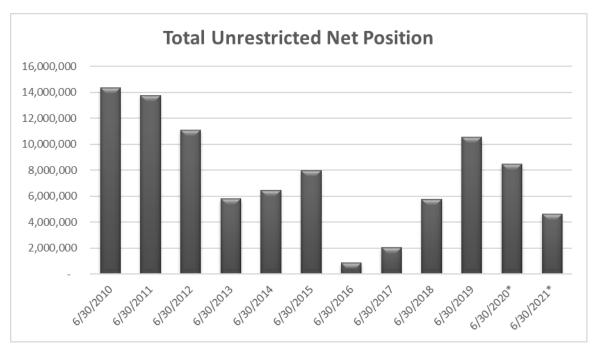

Table 3.2 demonstrates the annual percentages each revenue source represents of total General Fund revenues over 24 years.

Requested expenses in next year's General Fund budget represent a 4.76 percent decrease over the current year's budgeted expenses.