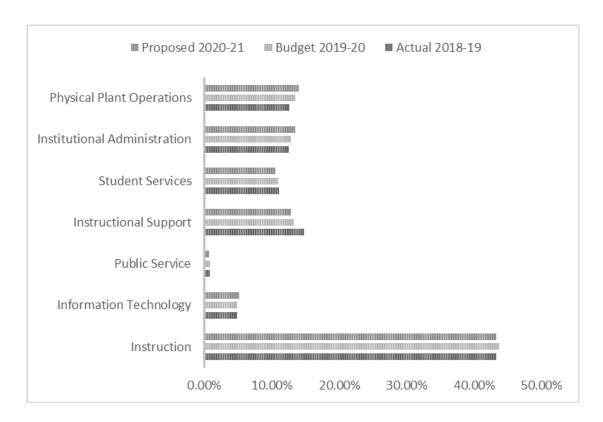

Table 3.2 demonstrates the annual percentages each revenue source represents of total General Fund revenues over 24 years.

Requested expenses in next year's General Fund budget represent a 4.76 percent decrease over the current year's budgeted expenses.