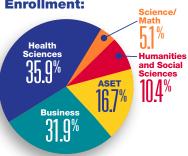

| 42                           | -2            |
| St. Mary<br>Catholic Central | 10%                                               | -7%           | 19%                                       | -14%          | 7                            | -7            |
| Summerfield                  | 21%                                               | -18%          | 38%                                       | -21%          | 7                            | -2            |
| Whiteford                    | 14%                                               | 3%            | 17%                                       | -15%          | 1                            | -9            |

#### Fall 2021 Transfer and **Occupational Programs:**



#### Fall 2021 Occupational **Program Division Total Enrollment:**



8

#### Fall 2021 Transfer **Program Enrollment:**

| Dual Enrollment                           | 677 |
|-------------------------------------------|-----|
| Associate of Science                      | 544 |
| Associate of Science - Undecided          | 73  |
| Liberal Arts                              | 31  |
| Post Graduate                             |     |
| Enrollment                                | 31  |
| Guest Enrollment                          | 17  |
| Associate of Science - Pre Education      | 10  |
| Associate of Science -<br>Pre Engineering | 7   |
| Associate of Arts                         |     |
| Pre Physical Therapy                      | 1   |
| Undecided                                 |     |
| Pre Engineering                           | 1   |

#### Fall 2021 Oc