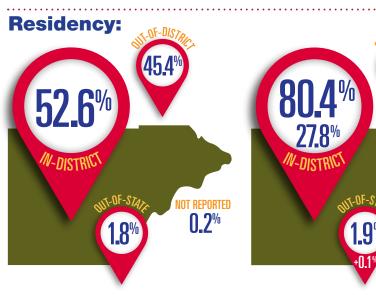

ing Technology

Mechanical Design Technology Construction Management Technology Automotive Service Technology

| Manufacturing Technology        | 10  |
|---------------------------------|-----|
| Associate of Applied Science    | 8   |
| Automotive Engineering          |     |
| Technology                      | 4   |
| Metrology and Quality Technolog | y 2 |
| Science and Math                |     |
| Early Childhood Development     | 51  |
| Associate of Science -          |     |
| Pre Biology                     | 4   |
| Associate of Science -          |     |
| Pre Natural Sciences            | 3   |
| Early Childhood Development     |     |
| Certificate                     | 2   |

## FALL 2018 versus FALL 2019 Non-Credit Student Profile Information





NOT REPORTED

0.0% -0.2%



#### 43.1% Fall 2018 **57.9%/**+14.8% Fall 2019 46.2% Fall 2018 Male 41.2%/-15% Fall 2019 Fall 2018 **(**) Not Reported Fall 2019 **N.9**% **Race/Ethnicity:**

#### **Enrollment by Key Group:**



#### **Gender:**

| Caucasian:                         | 21.4% | 38.7% +17.3%        |
|------------------------------------|-------|---------------------|
| Hispanic/<br>Latino:               | 0.3%  | 0.4% +0.1%          |
| African American:                  | 0.5%  | 11% +06%            |
| Asian:                             | 0.2%  | 0.1% -0.1%          |
| American Indian/<br>Alaska Native: | 0.0%  | 0.1%                |
| International:                     | 0.0%  | 0.0% 0.0%           |
| Hawaiian/<br>Pacific Islander:     | 0.0%  | 0.0% 0.0%           |
| Two or more races: