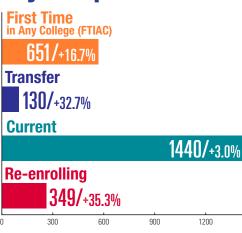

Profile Information



## Gender and Credit Status:

(Excluding Dual-Enrolled Students)







#### Race/Ethnicity:

| Hace/Etillic                      | ıty.               |
|-----------------------------------|--------------------|
| Caucasian:                        | 68.9%-81%          |
| Hispanic/<br>Latino:              | 2.9%-0.2%          |
| African<br>American:              | 3.2%+04%           |
| Asian:                            | 0.5%-0.2%          |
| American Indian<br>Alaska Native: | <b>1 0.4%</b> 0.0% |
| International:                    | 0,1% 0,0%          |
| Hawaiian/<br>Pacific Islander:    | 0.04%              |
| Two or more races:                | 2.0%+0.7%          |
| Not Reported:                     | 22.0% +7.3%        |

## **Enrollment by Key Group:**



## **Enrollment by Credit Status**

(Excluding Dual-Enrolled Students)





Note: smaller percentages indicate the difference from Fall 2020 to Fall 2021.

### **FALL 2021**

# Credit Student Profile Information

#### Fall 2021 Cities with Enrollment 10+:

| Monroe         | 963 |
|----------------|-----|
| Newport        | 230 |
| Temperance     | 207 |
| Dundee         | 172 |
| Carleton       | 119 |
| Lambertville   | 104 |
| Petersburg     | 97  |
| Ida            | 71  |
| Erie           | 68  |
| La Salle       | 52  |
| Maybee         | 42  |
| South Rockwood | 41  |
| Flat Rock      | 35  |
| Toledo         | 34  |
| Trenton        | 29  |
| Brownstown     | 28  |
| Ottawa Lake    | 27  |
| New Boston     | 18  |
| Rockwood       | 17  |
| Lasalle        | 15  |
| Blissfield