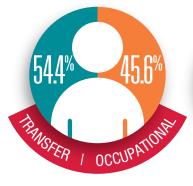

| 30%                                       | -5%           | 42                           | -2            |
| St. Mary<br>Catholic Central | 10%                                               | -7%           | 19%                                       | -14%          | 7                            | -7            |
| Summerfield                  | 21%                                               | -18%          | 38%                                       | -21%          | 7                            | -2            |
| Whiteford                    | 14%                                               | 3%            | 17%                                       | -15%          | 1                            | -9            |

#### Fall 2021 Transfer and **Occupational Programs:**



#### Fall 2021 Occupational **Program Division Total Enrollment:**



8

#### Fall 2021 Transfer **Program Enrollment:**

| Dual Enrollment                           | 677 |
|-------------------------------------------|-----|
| Associate of Science                      | 544 |
| Associate of Science - Undecided          | 73  |
| Liberal Arts                              | 31  |
| Post Graduate                             |     |
| Enrollment                                | 31  |
| Guest Enrollment                          | 17  |
| Associate of Science - Pre Education      | 10  |
| Associate of Science -<br>Pre Engineering | 7   |
| Associate of Arts                         |     |
| Pre Physical Therapy                      | 1   |
| Undecided                                 |     |