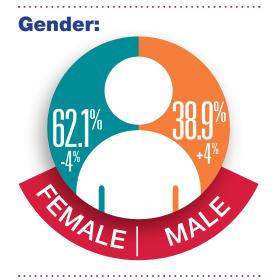

### **FALL 2021**

# Credit Student Profile Information



## Gender and Credit Status:

(Excluding Dual-Enrolled Students)







#### Race/Ethnicity:

| Hace/Etillic                      | ıty.               |
|-----------------------------------|--------------------|
| Caucasian:                        | 68.9%-81%          |
| Hispanic/<br>Latino:              | 2.9%-0.2%          |
| African<br>American:              | 3.2%+04%           |
| Asian:                            | 0.5%-0.2%          |
| American Indian<br>Alaska Native: | <b>1 0.4%</b> 0.0% |
| International:                    | 0,1% 0,0%          |
| Hawaiian/<br>Pacific Islander:    | 0.04%              |
| Two or more races:                | 2.0%+0.7%          |
| Not Reported:                     | 22.0% +7.3%        |

## **Enrollment by Key Group:**



## **Enrollment by