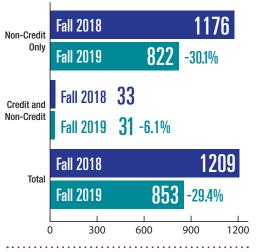

## FALL 2018 versus FALL 2019 Non-Credit Student Profile Information

NOT REPORTED

0.0% -0.2%