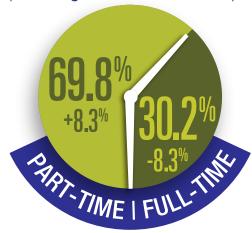

## **Enrollment by Credit Status**

(Excluding Dual-Enrolled Students)

Note: smaller percentages indicate the difference from Fall 2020 to Fall 2021.