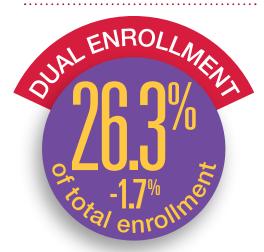

## **Enrollment by Credit Status**

(Excluding Dual-Enrolled Students)

Note: smaller percentages indicate the difference from Fall 2020 to Fall 2021.