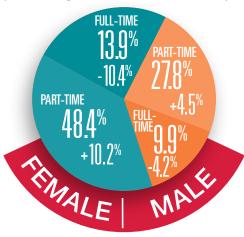

## **Enrollment by Credit Status**

(Excluding Dual-Enrolled Students)

Note: smaller percentages indicate the difference from Fall 2020 to Fall 2021.