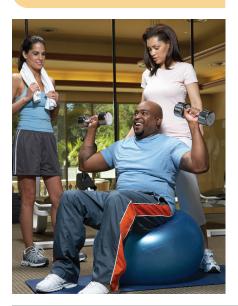

### Personal Fitness Trainer Certification

Whether as a career move or for your own personal knowledge, get all the information you need to become a certified personal trainer.

\$800 Begins Oct. 16 See page 16 for complete details.

# Bureau of Labor Statistics Fitness Trainers and Aerobics Instructors

| Mean   | Mean   |
|--------|--------|
| Hourly | Annual |
| Wage   | Salary |

Michigan \$18.87 \$39,250 Ohio \$16.06 \$33,400