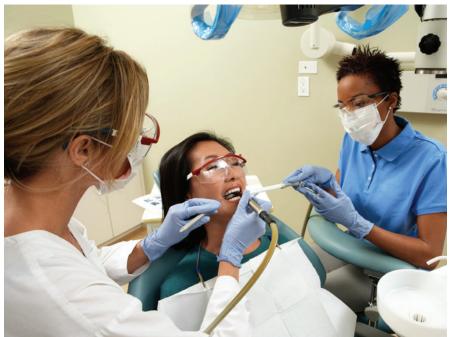

### **Dental Assisting Program**

Entry Level • Clinical Practice This program prepares students for entry-level positions in one of the fastest growing healthcare professions. With the national increase in healthcare-related services, and the national shortage of healthcare professionals, the need for dental assistants is growing substantially. With a growing workforce over 300,000 strong, a career in dental assisting ranks as the fourth-fastest growing occupation in the healthcare technician field. The program prepares learners for entrylevel positions as a chair-side dental assistant. The purpose of this program is to familiarize learners with all areas of administrative and clinical dental assisting focusing on the responsibilities required to function as an assistant in a dental practice.