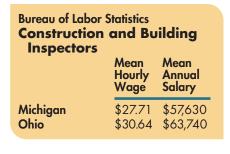

## Home Inspection Certificate Course

Do you want a career that doesn't have you chained to a desk all day? Are you looking for something that you can do part-time or to supplement your income? If you are a good communicator, enjoy working with people and have good mechanical and technical aptitude, a career as a home inspector may be right for you.

\$395 per online course See page 25 for complete details.